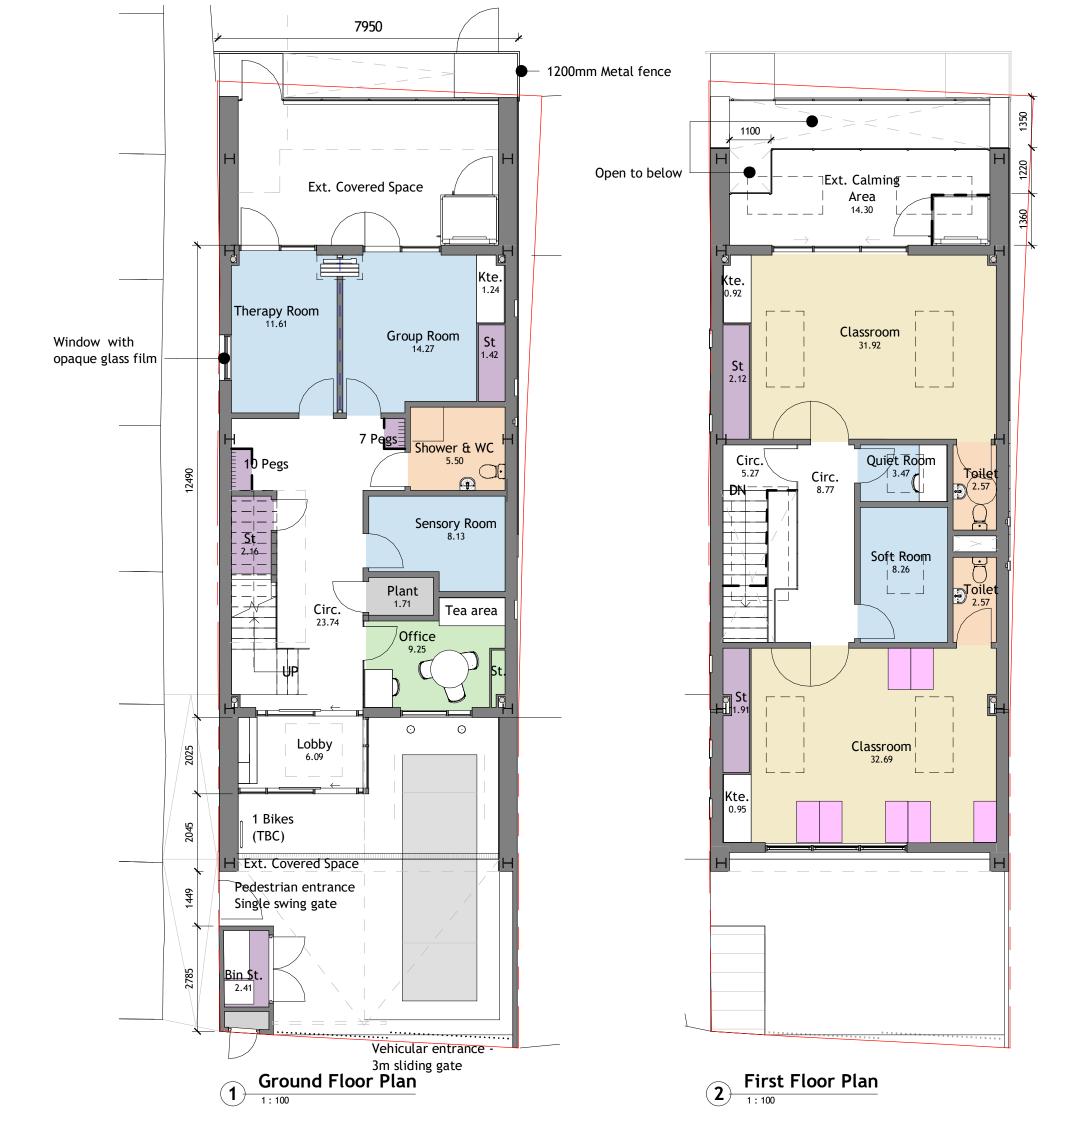

Client LONDON BOROUGH OF RICHMOND UPON THAMES

Project BARNES PRIMARY SCHOOL

32 CROSS STREET BARNES, LONDON, SW13 0QQ

Drawing Title

PROPOSED GROUND AND FIRST FLOOR PLANS

Scale Bar

| AF                 | C          | Ή      | IT    | Έ    | C.         | Τl     | JR          | Ε        |
|--------------------|------------|--------|-------|------|------------|--------|-------------|----------|
| Drawing / Document | Reference  |        |       |      |            |        | Status      |          |
| LOND01 -           | мсв        | - XX - | ZZ -  | DR - | Α          | - 0110 | S4 -        | P4       |
| Project Iden       | Originator | Zone   | Level | Type | Discipline | Number | Suitability | Revision |