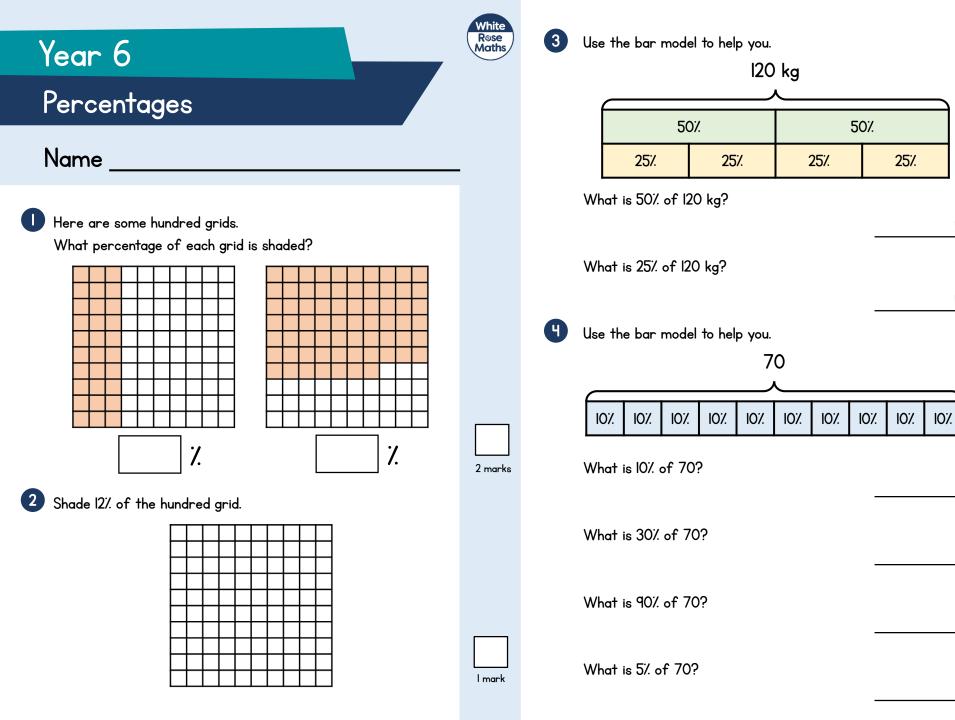

kg

kg

l mark

l mark

| 5 The percentage bar chart shows the colour of counters in a                     |                                                                                                                                                                                                                                                            | 8 | Complete the     | e table. |               |        |                                  |           |
|----------------------------------------------------------------------------------|------------------------------------------------------------------------------------------------------------------------------------------------------------------------------------------------------------------------------------------------------------|---|------------------|----------|---------------|--------|----------------------------------|-----------|
| box.                                                                             |                                                                                                                                                                                                                                                            |   | Percent          | age      | Fraction      |        | Decimal                          |           |
| Blue Yellow Red                                                                  |                                                                                                                                                                                                                                                            |   | 50%              |          | $\frac{1}{2}$ |        | 0.5                              |           |
| 0%. 100%<br>What percentage of the counters in the box are blue?                 |                                                                                                                                                                                                                                                            |   | 7%               |          | 7<br>100      |        |                                  |           |
| What percentage of the counters in the box are yellow?                           |                                                                                                                                                                                                                                                            |   |                  |          | <u> </u><br>5 |        | 0.2                              |           |
| what percentage of the counters in the box are yellow?                           |                                                                                                                                                                                                                                                            |   | 57%              |          |               |        | 0.57                             | 2 marks   |
| What percentage of the counters in the box are red?                              | Leona has a large bag of apples.<br>3 marks Leona has a large bag of apples.<br>There are 180 apples in the bag.<br>She uses $\frac{1}{4}$ of the apples to make some juice.<br>She uses 20% of the apples to make some pies.<br>How many apples are left? |   |                  |          |               |        |                                  |           |
| 6 50% of a number is 32<br>What is the number?                                   |                                                                                                                                                                                                                                                            |   |                  |          |               |        |                                  |           |
| IO% of a number is 7.5<br>What is the number?                                    | 2 marks                                                                                                                                                                                                                                                    |   |                  |          |               |        |                                  |           |
| 7 Max has £800 in the bank.<br>He spends 3% of his money on a new computer game. |                                                                                                                                                                                                                                                            | C | ircle how        | confide  | nt you feel v | with p | <sub>apples</sub><br>ercentages. | _ 2 marks |
| How much money does he spend on the computer game?                               |                                                                                                                                                                                                                                                            |   | I                | 2        | 3             | ч.     | 5                                |           |
| £                                                                                | 2 marks                                                                                                                                                                                                                                                    |   | Not<br>confident |          |               |        | Very<br>confident                |           |